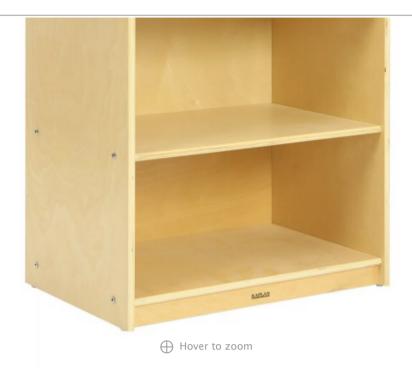

Have a Question? Chat Live Now!

DESCRIPTION

AIR SURCHARGES

**RATINGS & REVIEWS** 

Maximize the space in your classroom with this durable Wooden Carolina Line Mini Toddler Storage Unit. This unit is great for storing essential classroom materials, books, counters, blocks, manipulatives and more! This storage center features a solid wooden back and open storage shelves without dividers. Encourage your children to return materials to this storage unit after activities. Fully assembled. Contents not included. Measures 24"H x 24"W x 16"D.

## **Product Features**

- Two open compartments ideal for storing toys and supplies
- Built from premium 15mm-width birch plywood, joined with sturdy wood-screws and dowels
- Features rounded, smooth-sanded corners and edges
- Easy-to-clean, UV protective finish helps prevent scratches and stains
- Section your space with ease: a finished back panel allows for room arrangement options in the classroom