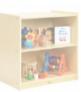

Have a Question? Chat Live Now!

DESCRIPTION

AIR SURCHARGES

**RATINGS & REVIEWS** 

Maximize the space in your classroom with this durable Wooden Carolina Line Mini Toddler Storage Unit. This unit is great for storing essential classroom materials, books, counters, blocks, manipulatives and more! This storage center features a solid wooden back and open storage shelves without dividers. Encourage your children to return materials to this storage unit after activities. Fully assembled. Contents not included. Measures 24"H x 24"W x 16"D.

## **Product Features**

- Two open compartments ideal for storing toys and supplies
- Built from premium 15mm-width birch plywood, joined with sturdy wood-screws and dowels
- Features rounded, smooth-sanded corners and edges
- Easy-to-clean, UV protective finish helps prevent scratches and stains
- Section your space with ease: a finished back panel allows for room arrangement options in the classroom