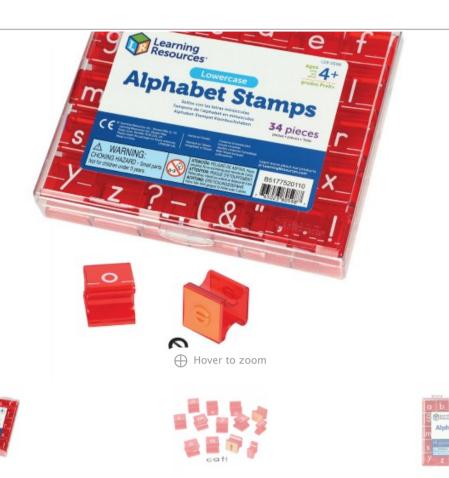

## DESCRIPTION RATINGS & REVIEWS

4 years & up. Combine literacy with arts using these wonderful Letters and Punctuation Stamps Set for Sentence Building and Crafts. Choose either the Uppercase or Lowercase set, or both. Each set contains 26 letters with eight punctuation marks. The stamps are made of durable plastic and rubber. These stamp letters are great for introducing the alphabet, art projects, early literacy practice, creativity, and basic sentence and word building. Encourage children to go over the alphabet as they stamp. Includes a sectioned plastic storage case. Stamps measure 1" square.

## **Product Features**

- Teach proper letter formation, the alphabet as well as patterning and counting
- Each stamp set contains 26 letters and punctuation stamps made of durable plastic and rubber
- School readiness products help build the age-appropriate skills needed to succeed in the classroom and beyond
- Ages 4 years and up